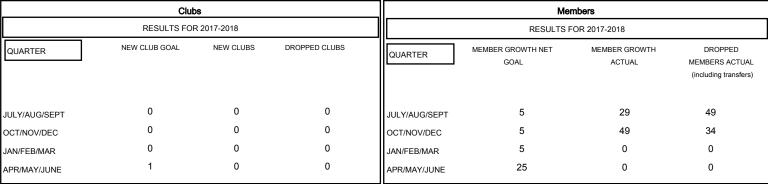

| DROPPED CLUBS: 0 |    |
|------------------|----|
| DROPPED MEMBERS  |    |
| DECEASED         | 9  |
| CLUB CANCELLED   | 0  |
| OTHER            | 74 |
| TOTAL            | 83 |

| 28 CLUBS OF 49 ADDED 1 OR MORE | GENDER DIST                                                                    | RIBUTION |
|--------------------------------|--------------------------------------------------------------------------------|----------|
| NEW MEMBERS                    | MALE 1,257 (75.68%) FEMALE 404 (24.32%) Women Percentage Fiscal Year Goal: 25% |          |