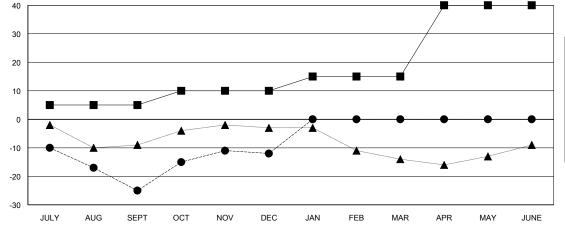

## GOALS AND ACTUAL NEW CLUBS CUMULATIVE

| -■- MEMBER GROWTH NET GOAL        |
|-----------------------------------|
| - ● - MEMBER GROWTH ACTUAL        |
| - ▲ - LAST YEAR MEMBERSHIP ACTUAL |
|                                   |
|                                   |
|                                   |